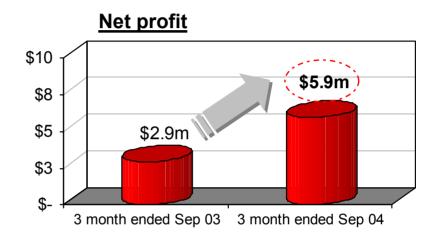

## Strong Growth Individually with ...

#### \* 3 months ended September 2004

# Sunningdale

# **Tech Group Asia**