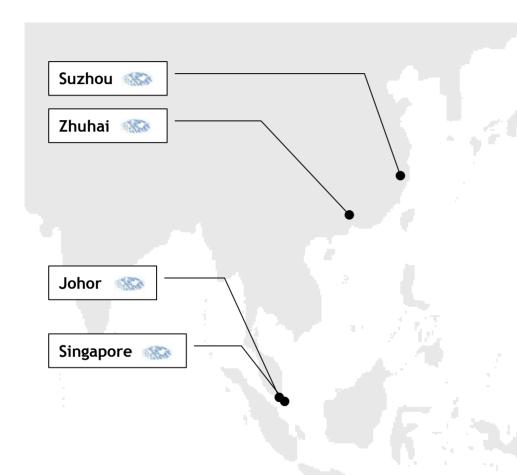

## SPI has Wide Geographic Presence & Strong Management

## ... A Comprehensive Geographic Footprint ...

- Sunningdale Tech would be located in almost all the major manufacturing centres in Asia
  - With additional presence in Mexico

The above excludes TGA's associated company in Philippines