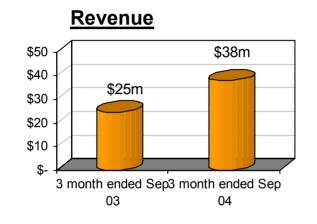

## Strong Growth Individually with ...

#### \* 3 months ended September 2004

# Sunningdale

# **Tech Group Asia**