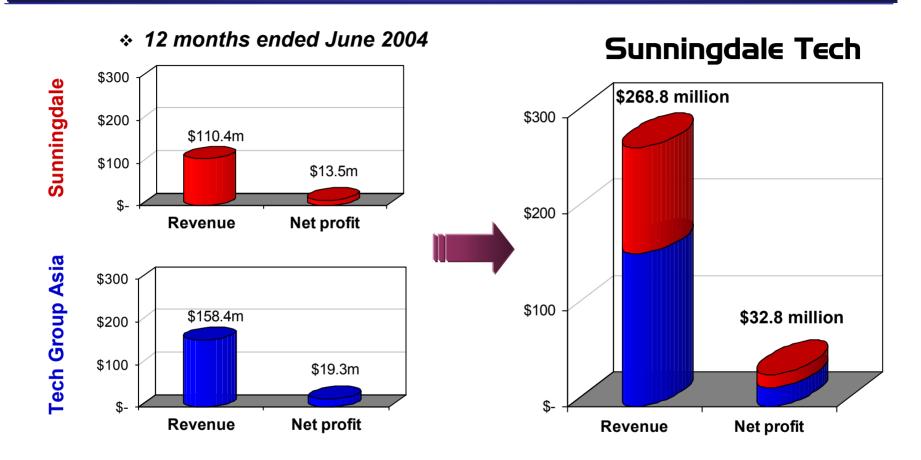

### Increased Scale

#### Sunningdale Tech

**Tooling** (p.a.)

~500 moulds

~1,400 moulds

~1,900 moulds

Moulding

~225 machines

~246 machines

~471 machines

Floor Area

~623,000 sq ft

~997,000 sq ft

~1,620,000 sq ft

Revenue (12m Jun04)

\$110.43 million

\$158.44 million

\$268.87 million

## Increased Financial Strength

- Increased scale and financial strength
  - Greater options and comfort for customers