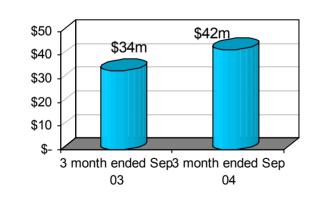

## Strong Growth Individually with ...

#### \* 3 months ended September 2004

# Sunningdale

# **Tech Group Asia**