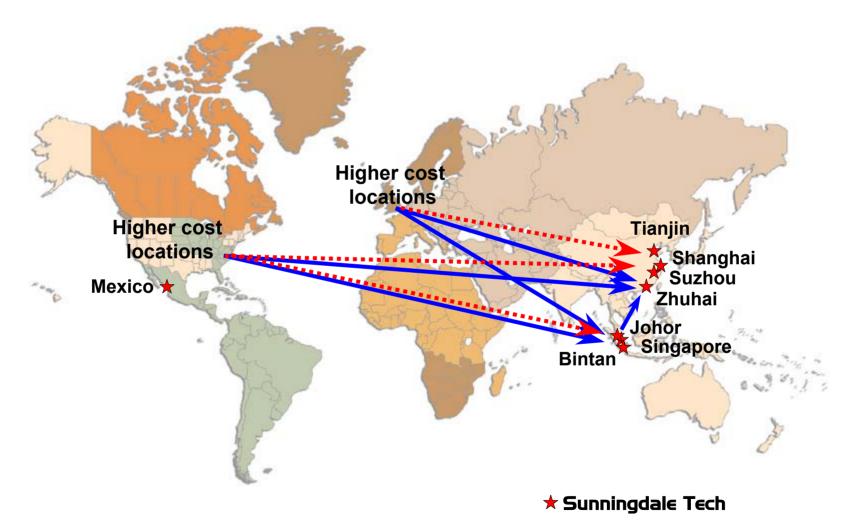

## ... A Comprehensive Geographic Footprint ...

- Sunningdale Tech would be located in almost all the major manufacturing centres in Asia
  - With additional presence in Mexico

The above excludes TGA's associated company in Philippines

## .. Offering Customers a Clear Migration Path to Asia