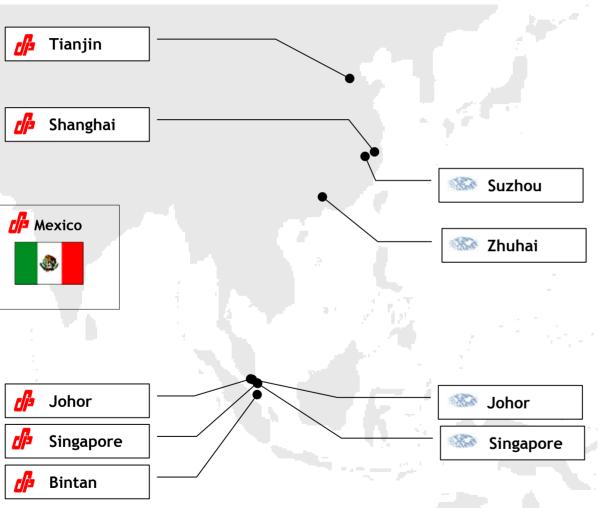

## ... A Comprehensive Geographic Footprint ...

- Sunningdale Tech would be located in almost all the major manufacturing centres in Asia
  - With additional presence in Mexico

The above excludes TGA's associated company in Philippines

## .. Offering Customers a Clear Migration Path to Asia