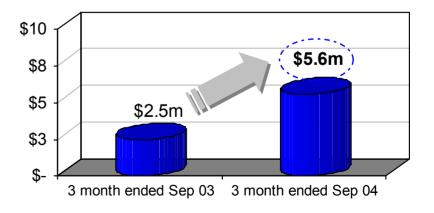

sign





**Mould Design** and Fabrication



**Injection Moulding** 





**Post Moulding Finishing** 



**Assembly** 



**Sunningdale Tech's Capabilities** 

## .. Offering Customers a Clear Migration Path to Asia







### Increased Scale





#### Sunningdale Tech

**Tooling** (p.a.)

~500 moulds

~1,400 moulds

~1,900 moulds

Moulding

~225 machines

~246 machines

~471 machines

Floor Area

~623,000 sq ft

~997,000 sq ft

~1,620,000 sq ft

Revenue (12m Jun04)

\$110.43 million

\$158.44 million

\$268.87 million























## Increased Financial Strength



- Increased scale and financial strength
  - Greater options and comfort for customers





## Strong Growth Individually with ...

#### \* 3 months ended September 2004

# Sunningdale





# **Tech Group Asia**









## Multiple Opportunities for Growing Together

- Leverage each other's complementary skills and capabilities
  - > SPI and TGA have different strengths and expertise
  - Penetrate new segments of existing markets



- Expand product / service offerings
- Cross-sell manufacturing locations
- Use increased scale and financial strength



Large Tools



**Ultra-Precision Tools** 



## Optimise Resources and Deepen Talent Pool

- Integration planning already underway
- Share manufacturing technology and systems
- Pursue economies of scale and greater efficiency
- Combine two strong talent pools
  - More talents needed to fuel growth
- Accomplished leadership team

#### Integration will be our Top Priority

(after our customers of course)





#### **Deal Mechanics**

How?

- √ TGA to i